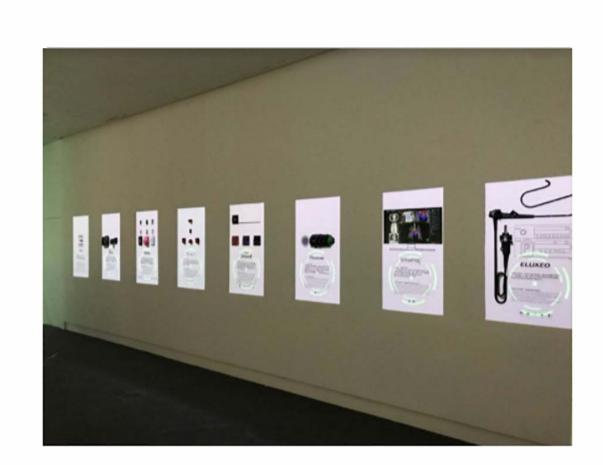

## Hands-on projection mapping that uses motion sensors

Fujifilm provided a hands-on projection map that used motion sensors by installing four FP-Z5000 projectors in total: two for projection on the wall (8 m x 3.4 m) and another two for on the floor (8 m x 2.6 m). It was designed to project the functions, features, and technology information of our products through the FP-Z5000 when those products installed in the wall are touched. Also, we designed the FP-Z5000 installed on the side wall to project water on the floor; the surface moved up and down slowly when visitors walked through using a motion sensor to give guidance.

The rotating lens of the FP-Z5000 allowed the projector to be installed in the ceiling with only the lens part visible. Also, the ultra-short-throw lens made it possible to project onto a large screen from a very short distance without visitors' shadows being cast over the screen. This function helped visitors to concentrate on the exhibited content.