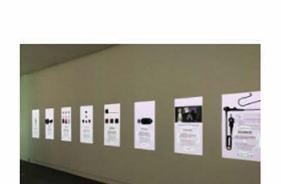

## Hands-on projection mapping that uses motion sensors

Fujifilm provided a hands-on projection map that used motion sensors by installing four FP-Z5000 projectors in total: two for projection on the wall (8 m x 3.4 m) and another two for on the floor (8 m x 2.6 m). It was designed to project the functions, features, and technology information of our products through the FP-Z5000 when those products installed in the wall are touched. Also, we designed the FP-Z5000 installed on the side wall to project water on the floor; the surface moved up and down slowly when visitors walked through using a motion sensor to give guidance.

The rotating lens of the FP-Z5000 allowed the projector to be installed in the ceiling with only the lens part visible. Also, the ultra-short-throw lens made it possible to project onto a large screen from a very short distance without visitors' shadows being cast over the screen. This function helped visitors to concentrate on the exhibited content.