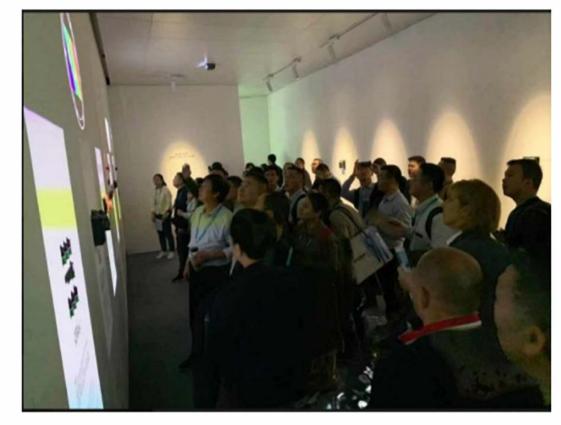

## Hands-on projection mapping that uses motion sensors

Fujifilm provided a hands-on projection map that used motion sensors by installing four FP-Z5000 projectors in total: two for projection on the wall (8 m x 3.4 m) and another two for on the floor (8 m x 2.6 m). It was designed to project the functions, features, and technology information of our products through the FP-Z5000 when those products installed in the wall are touched. Also, we designed the FP-Z5000 installed on the side wall to project water on the floor; the surface moved up and down slowly when visitors walked through using a motion sensor to give guidance.

The rotating lens of the FP-Z5000 allowed the projector to be installed in the ceiling with only the lens part visible. Also, the ultra-short-throw lens made it possible to project onto a large screen from a very short distance without visitors' shadows being cast over the screen. This function helped visitors to concentrate on the exhibited content.