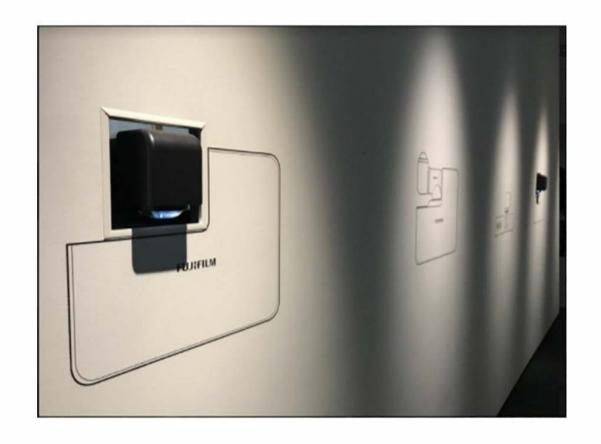

## Hands-on projection mapping that uses motion sensors

Fujifilm provided a hands-on projection map that used motion sensors by installing four FP-Z5000 projectors in total: two for projection on the wall (8 m x 3.4 m) and another two for on the floor (8 m x 2.6 m). It was designed to project the functions, features, and technology information of our products through the FP-Z5000 when those products installed in the wall are touched. Also, we designed the FP-Z5000 installed on the side wall to project water on the floor; the surface moved up and down slowly when visitors walked through using a motion sensor to give guidance.

The rotating lens of the FP-Z5000 allowed the projector to be installed in the ceiling with only the lens part visible. Also, the ultra-short-throw lens made it possible to project onto a large screen from a very short distance without visitors' shadows being cast over the screen. This function helped visitors to concentrate on the exhibited content.