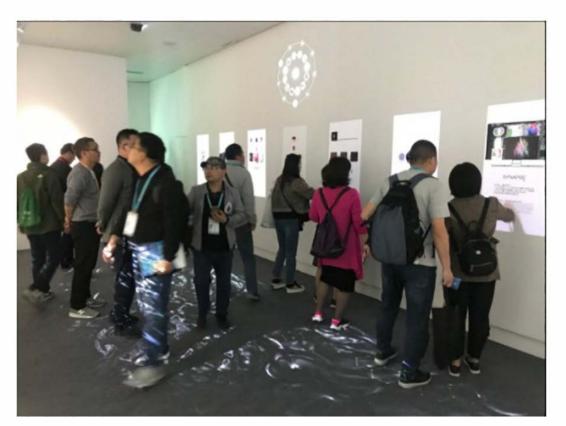

## Hands-on projection mapping that uses motion sensors

Fujifilm provided a hands-on projection map that used motion sensors by installing four FP-Z5000 projectors in total: two for projection on the wall (8 m x 3.4 m) and another two for on the floor (8 m x 2.6 m). It was designed to project the functions, features, and technology information of our products through the FP-Z5000 when those products installed in the wall are touched. Also, we designed the FP-Z5000 installed on the side wall to project water on the floor; the surface moved up and down slowly when visitors walked through using a motion sensor to give guidance.

## Issues in the exhibition to improve the brand image

In China, where Fujifilm has a strong corporate image as a company of photography professionals, the goal of the exhibition was to demonstrate the innovation, versatility, and diversification of FUJIFILM as a leading global company.