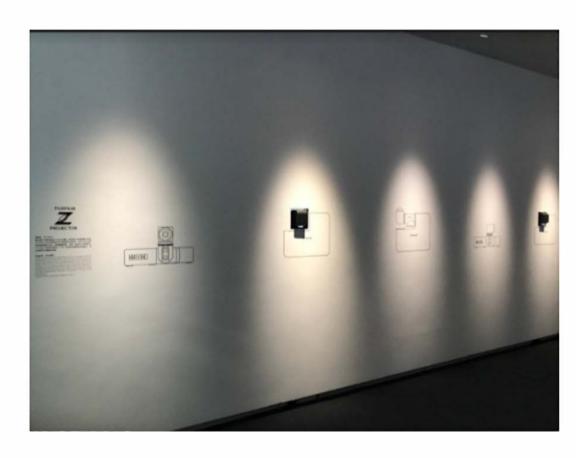

## Hands-on projection mapping that uses motion sensors

Fujifilm provided a hands-on projection map that used motion sensors by installing four FP-Z5000 projectors in total: two for projection on the wall (8 m x 3.4 m) and another two for on the floor (8 m x 2.6 m). It was designed to project the functions, features, and technology information of our products through the FP-Z5000 when those products installed in the wall are touched. Also, we designed the FP-Z5000 installed on the side wall to project water on the floor; the surface moved up and down slowly when visitors walked through using a motion sensor to give guidance.

The rotating lens of the FP-Z5000 allowed the projector to be installed in the ceiling with only the lens part visible. Also, the ultra-short-throw lens made it possible to project onto a large screen from a very short distance without visitors' shadows being cast over the screen. This function helped visitors to concentrate on the exhibited content.