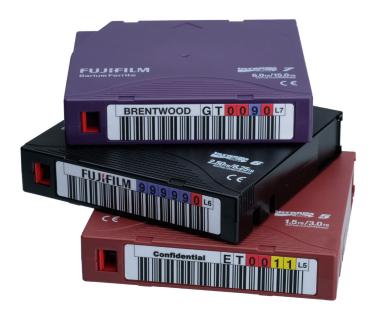

## Value-Added Service: Custom Barcode Labeling

Fujifilm offers a customized barcode labeling service within our state-of-the-art U.S. manufacturing facility in Bedford, Massachusetts. Our barcode labeling service occurs within the same clean-room environment as product manufacturing, ensuring that the same quality controls used during the production process are replicated. As a bonus, Fujifilm offers the option to print a company logo or other identifying information on the barcode label all at no additional cost.

## **Customize Your Barcode Label**

Promote your brand and identify your data quicker