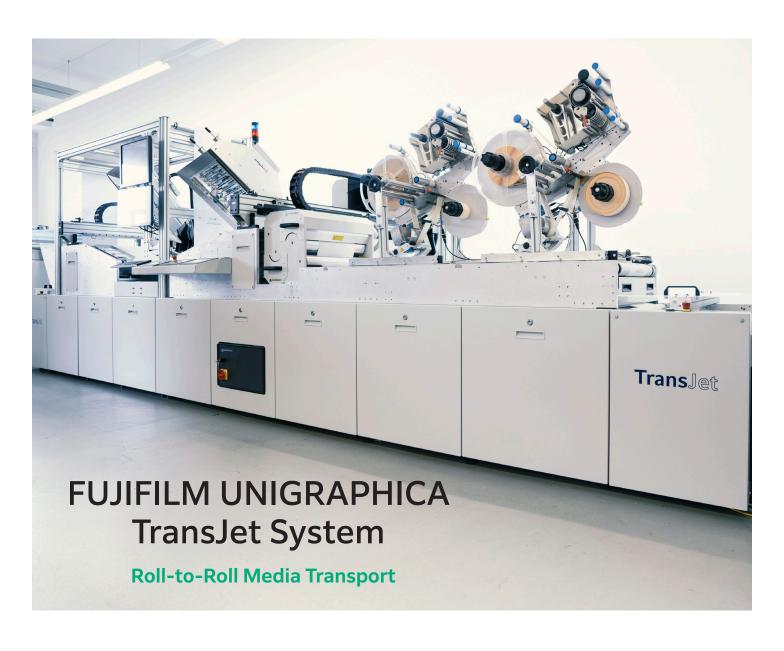

# A highly configurable media transport for printing

Images of a FUJIFILM UNIGRAPHICA TransJet Transport

The FUJIFILM UNIGRAPHICA TransJet Transport is a high-speed media transport for multiple digital printing applications. This high-quality media transport works with Fujifilm's inkjet printbar systems as a custom-configured standalone printer, a retrofit of an existing analog printing asset, or a hybrid of existing assets and new capabilities.

The TransJet Transport's scalable, modular build supports monochrome, color, simplex and duplex digital printing. Addon options such as pretreatment, curing, drying, and quality inspection are available.

# Features and specifications

Fujifilm's Roll-to-Roll TransJet Transport provides speed and flexibility in a user-friendly package.