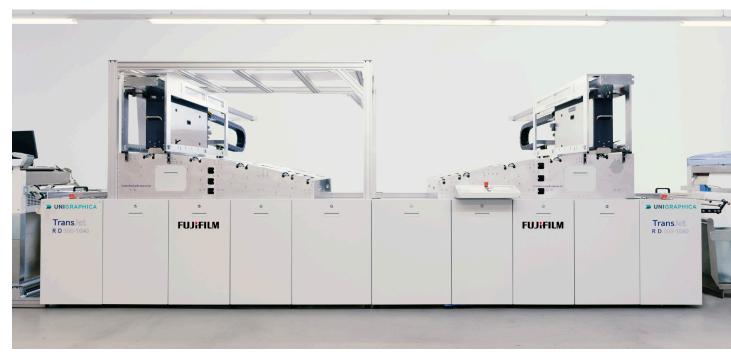

# A highly configurable media transport for printing

Images of a FUJIFILM UNIGRAPHICA TransJet Transport

The FUJIFILM UNIGRAPHICA TransJet Transport is a high-speed media transport for multiple digital printing applications. This high-quality media transport works with Fujifilm's inkjet printbar systems as a custom-configured standalone printer, a retrofit of an existing analog printing asset, or a hybrid of existing assets and new capabilities.

The TransJet Transport's scalable, modular build supports monochrome, color, simplex and duplex digital printing. Addon options such as pretreatment, curing, drying, and quality inspection are available.