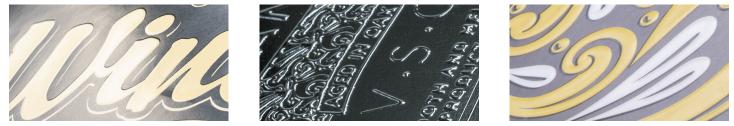

# Integrating digital inkjet embellishment

The FUJIFILM DE1024 Printbar System adds spot varnishing effects to labels and packaging, creating high-quality consumer products that stand out from the competition.

### **Features**

Fujifilm has leveraged its imaging and information technologies to bring you an innovative way to add embellishment effects.