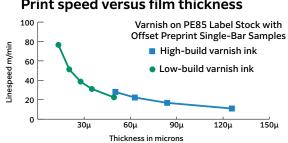

|
| 1-printbar system           | Up to 125 microns*                              |
| Dual-bar system             | Up to 190 microns                               |
| Fluid                       | UV inks                                         |
| Color & Quality             | Native 400 dpi                                  |
|                             | Native drop size of 80 ng (SG-1024 Large drops) |
|                             | Clear varnish                                   |
|                             | 2-bit (one drop size output)                    |



#### Liquid cooling

The FUJIFILM DE1024 Printbar System features liquid-cooled electronics, which have a higher level of efficiency and take up less space on a production line than air-cooled electronics.



#### Print speed versus film thickness

#### Multiple ink options available

With multiple types of ink available, the FUJIFILM DE1024 Printbar System has the capability to craft embellishment solutions that can meet the varied needs of our customers.

| FUJIFILM DE1024 Printbar System                                                                                         |
|-------------------------------------------------------------------------------------------------------------------------|
| RIP to TIFF (jobs ripped in advance and saved as ready to print files). Files can be stored locally or on network drive |
| Windows <sup>®</sup> 10 and Print Engine Control Software (PECS)                                                        |
|