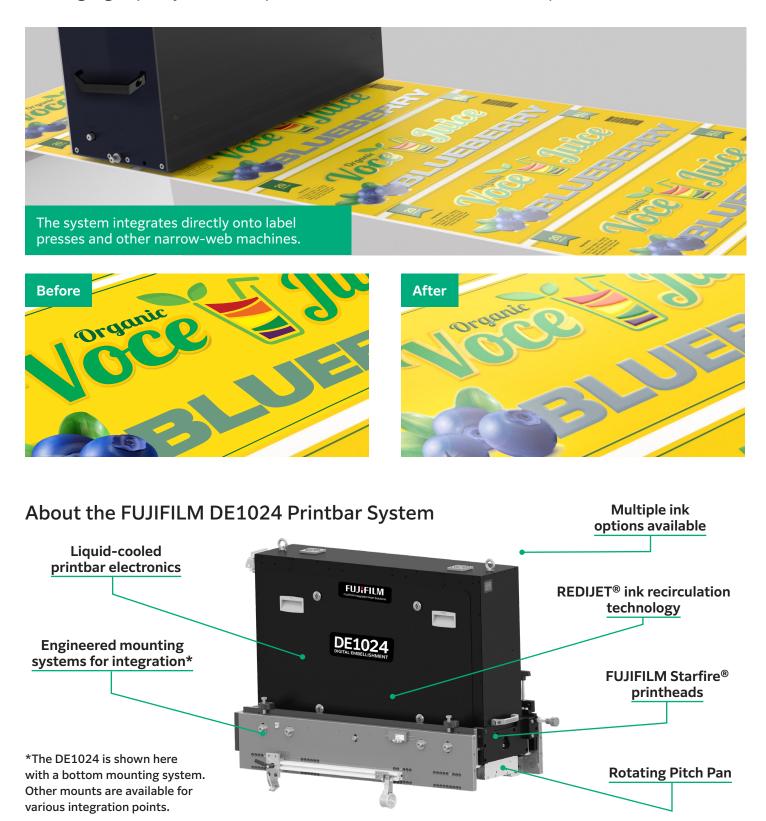

#### Liquid cooling

The FUJIFILM DE1024 Printbar System features liquid-cooled electronics, which have a higher level of efficiency and take up less space on a production line than air-cooled electronics.

#### Multiple ink options available

With multiple types of ink available, the FUJIFILM DE1024 Printbar System has the capability to craft embellishment solutions that can meet the varied needs of our customers.