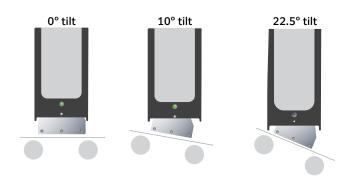

#### Integration in tight quarters

Head assemblies on our printbars can be rotated up to 22.5°. This provides more flexibility for precisely aligning to web direction and increasing integration options.