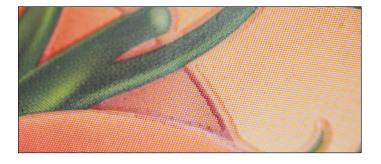

#### Dependable alignment with coated & uncoated stock

The FUJIFILM DE1024 Printbar System keeps embellishments aligned consistently on preprinted material, whether it is on coated or uncoated stock.